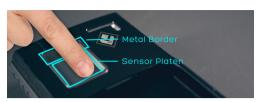

**4.** Verify the cardholder's fingerprint by tapping the Fingerprint button when activated.

**5.** When prompted, have the cardholder place their designated finger firmly on the sensor platen and metal border.