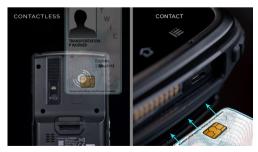

- **2.** The device will automatically open the Credential Enforcement Application.
- **3.** Insert a credential into the Contact Reader on the bottom of the device or against the Contactless Reader on the back of the device.