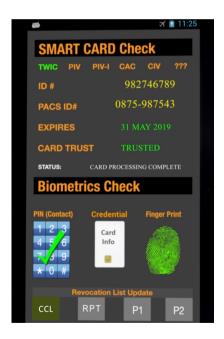

- **2.** The device will automatically open the Credential Enforcement Application.
- **3.** Insert a credential into the Contact Reader on the bottom of the device or against the Contactless Reader on the back of the device.

**4.** Verify the cardholder's fingerprint by tapping the Fingerprint button when activated.

**5.** When prompted, have the cardholder place their designated finger firmly on the sensor platen and metal border.

- **6.** Tap the Pin button to verify the cardholder's Pin Number (optional).
- If all verifications are successful the buttons and text will be indicated in GREEN. Any faults will appear in RED
- 8. You have completed the credential verification!