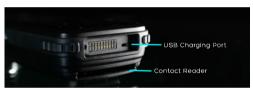

To get started using the MozaicID MCR it only requires a few easy steps. Follow this guide to quickly get running.

1. Hold the Power Button on the left side of the device to turn it on.

Note: If the device doesn't respond, use the provided AC Power Adapter and USB Cable to fully charge the

- **2.** The device will automatically open the Credential Enforcement Application.
- **3.** Insert a credential into the Contact Reader on the bottom of the device or against the Contactless Reader on the back of the device.